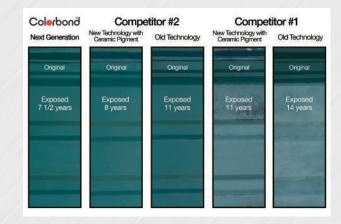

COLORBOND® has been tested in some of the harshest regions of the world where corrosive environments and high solar intensity take their toll on painted products. Even with over 50 years of proven excellent durability in locations across the globe, Blue Scope Steel, and Everlast Roofing, continue to test and evaluate COLORBOND® for resistance to corrosion, dirt retention, chalking, color fade and gloss retention.

Everlast Roofing has made COLORBOND® our paint system of choice, for the wide range of intended applications. The proven and tested performance of the COLORBOND® system makes us confident that it surpasses all other pre-painted steel in terms of consistency and durability.